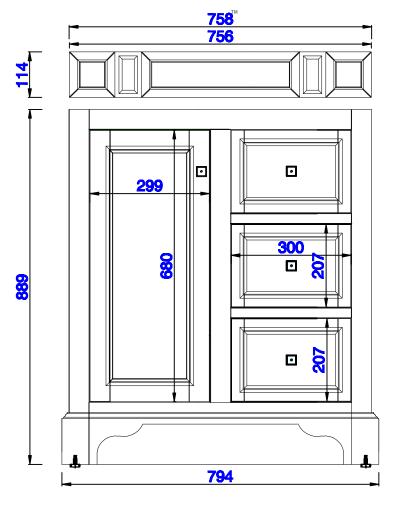

### JAMES MARTIN

VANITIES™

NOTE ONE: Countertops are not shown in these diagrams. (Cabinet Only)

NOTE TWO: Internal Shelves(Shown) are designed to align with sinks in James Martin's Optional Countertops.

Customer's own countertops and sink may align differently, and modification may be required.

Please consult our website for Countertop Diagrams: www.jamesmartinvanities.com

## De Soto 30" Single Vanity

Diagrams with Dimensions page 02 of 03

Version: 201906

Item Number:

JAMES MARTIN

De Soto 30" Single Vanity

Diagrams with Dimensions page 03 of 03

NOTE ONE: Countertops are not shown in these diagrams. (Cabinet Only)