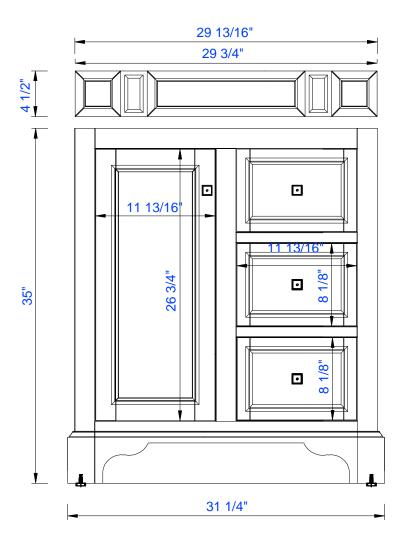

# De Soto 30" Single Vanity

Diagrams with Dimensions page 01 of 03

Version: 201906

NOTE ONE: Countertops are not shown in these diagrams. (Cabinet Only)

NOTE TWO: Wood Backsplash (Shown) is designed for the molding detail to align with sinks in James Martin's Optional Countertops.

Customer's own countertops and sinks may align differently, and modification may be required.

Please consult our website for Countertop Diagrams: www.jamesmartinvanities.com

જું

Item Number:

825-V30-BNM 825-V30-BW 825-V30-SL