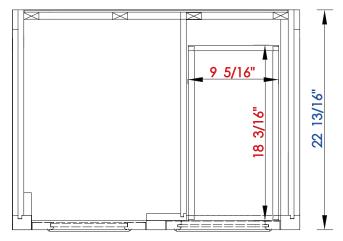

## De Soto 30" Single Vanity

Diagrams with Dimensions page 02 of 03

Version: 201906

Item Number:

JAMES MARTIN

De Soto 30" Single Vanity

Diagrams with Dimensions page 03 of 03

NOTE ONE: Countertops are not shown in these diagrams. (Cabinet Only)

NOTE TWO: Wood Backsplash (Shown) is designed for the molding detail to align with sinks in James Martin's Optional Countertops.

Customer's own countertops and sinks may align differently, and modification may be required.

Please consult our website for Countertop Diagrams: www.jamesmartinvanities.com

162 min

Item Number:

825-V30-BNM 825-V30-BW 825-V30-SL JAMES MARTIN

VANITIES™

De Soto 762mm Single Vanity

Diagrams with Dimensions page 01 of 03