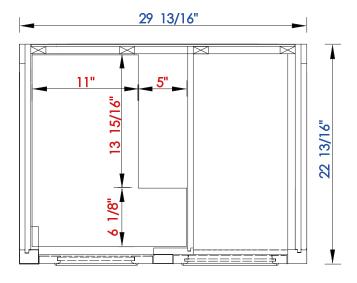

### JAMES MARTIN

VANITIES™

NOTE ONE: Countertops are not shown in these diagrams. (Cabinet Only)

NOTE TWO: Internal Shelves(Shown) are designed to align with sinks in James Martin's Optional Countertops.

Customer's own countertops and sink may align differently, and modification may be required.

Please consult our website for Countertop Diagrams: www.jamesmartinvanities.com

## De Soto 30" Single Vanity

Diagrams with Dimensions page 02 of 03

Version: 201906

Item Number:

JAMES MARTIN

De Soto 30" Single Vanity

Diagrams with Dimensions page 03 of 03

NOTE ONE: Countertops are not shown in these diagrams. (Cabinet Only)