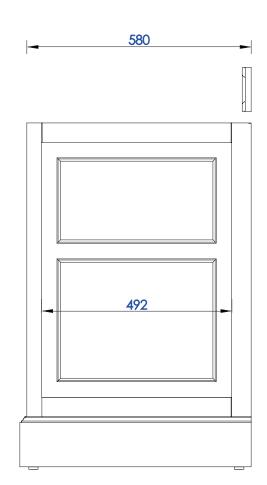

# De Soto 30" Single Vanity

Diagrams with Dimensions page 01 of 03

Version: 201906

NOTE ONE: Countertops are not shown in these diagrams. (Cabinet Only)

NOTE TWO: Wood Backsplash (Shown) is designed for the molding detail to align with sinks in James Martin's Optional Countertops.

Customer's own countertops and sinks may align differently, and modification may be required.

Please consult our website for Countertop Diagrams: www.jamesmartinvanities.com

જું

Item Number:

825-V30-BNM 825-V30-BW 825-V30-SL