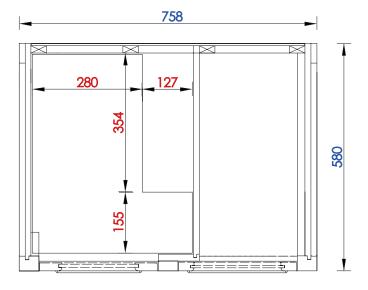

Please consult our website for Countertop Diagrams: www.jamesmartinvanities.com

162 min

Item Number:

825-V30-BNM 825-V30-BW 825-V30-SL JAMES MARTIN

VANITIES™

De Soto 762mm Single Vanity

Diagrams with Dimensions page 01 of 03

NOTE ONE: Countertops are not shown in these diagrams. (Cabinet Only)

NOTE TWO: Wood Backsplash (Shown) is designed for the molding detail to align with sinks in James Martin's Optional Countertops.

Customer's own countertops and sinks may align differently, and modification may be required.