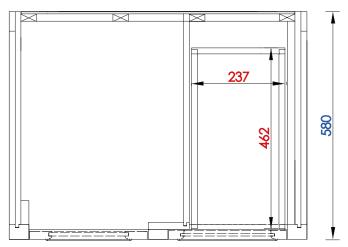

Please consult our website for Countertop Diagrams: www.jamesmartinvanities.com

162 min

Item Number:

825-V30-BNM 825-V30-BW 825-V30-SL JAMES MARTIN

VANITIES™

NOTE ONE: Countertops are not shown in these diagrams. (Cabinet Only)

NOTE TWO: Internal Shelves(Shown) are designed to align with sinks in James Martin's Optional Countertops.

Customer's own countertops and sink may align differently, and modification may be required.

Please consult our website for Countertop Diagrams: www.jamesmartinvanities.com

## De Soto 762mm Single Vanity

Diagrams with Dimensions page 02 of 03

Version: 201906

162 min

Item Number:

825-V30-BNM

825-V30-BW

825-V30-SL