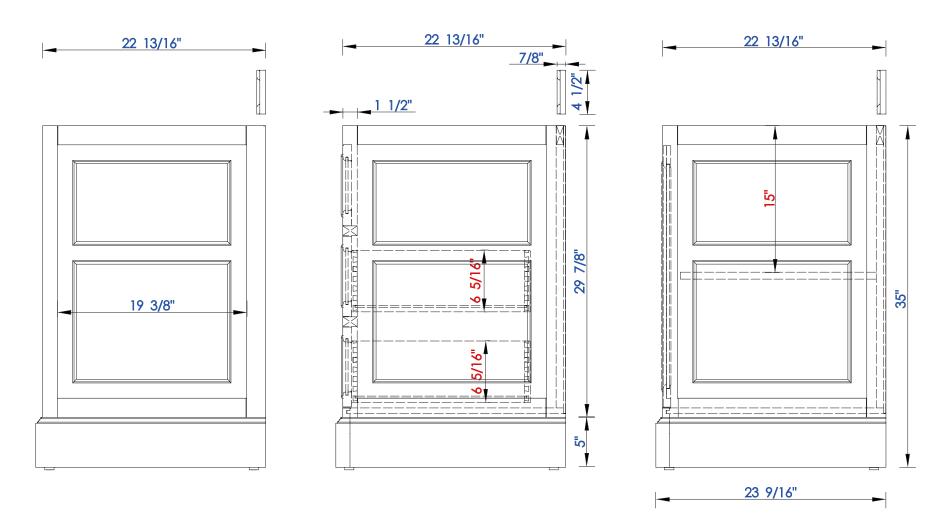

# De Soto 30" Single Vanity

Diagrams with Dimensions page 01 of 03

Version: 201906

NOTE ONE: Countertops are not shown in these diagrams. (Cabinet Only)

NOTE TWO: Wood Backsplash (Shown) is designed for the molding detail to align with sinks in James Martin's Optional Countertops.

Customer's own countertops and sinks may align differently, and modification may be required.

Please consult our website for Countertop Diagrams: www.jamesmartinvanities.com

જું

Item Number:

825-V30-BNM 825-V30-BW 825-V30-SL