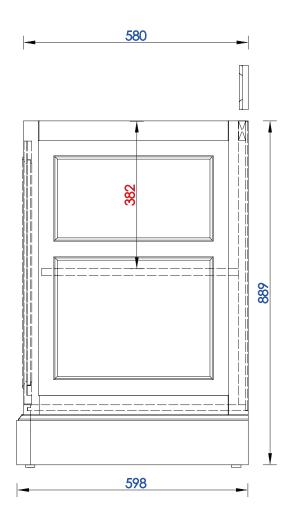

## De Soto 30" Single Vanity

Diagrams with Dimensions page 02 of 03

Version: 201906

Item Number:

JAMES MARTIN

De Soto 30" Single Vanity

Diagrams with Dimensions page 03 of 03

NOTE ONE: Countertops are not shown in these diagrams. (Cabinet Only)

NOTE TWO: Wood Backsplash (Shown) is designed for the molding detail to align with sinks in James Martin's Optional Countertops.

Customer's own countertops and sinks may align differently, and modification may be required.

Please consult our website for Countertop Diagrams: www.jamesmartinvanities.com

162 min

Item Number:

825-V30-BNM 825-V30-BW 825-V30-SL JAMES MARTIN

VANITIES™

De Soto 762mm Single Vanity

Diagrams with Dimensions page 01 of 03