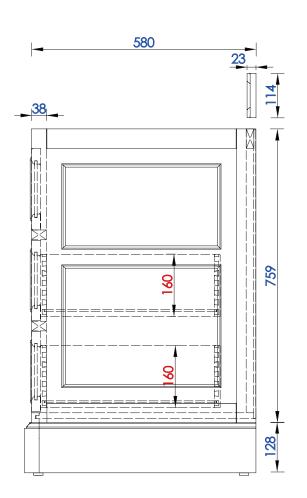

### JAMES MARTIN

VANITIES™

NOTE ONE: Countertops are not shown in these diagrams. (Cabinet Only)

NOTE TWO: Internal Shelves(Shown) are designed to align with sinks in James Martin's Optional Countertops.

Customer's own countertops and sink may align differently, and modification may be required.

Please consult our website for Countertop Diagrams: www.jamesmartinvanities.com

## De Soto 30" Single Vanity

Diagrams with Dimensions page 02 of 03

Version: 201906

Item Number:

JAMES MARTIN

De Soto 30" Single Vanity

Diagrams with Dimensions page 03 of 03

NOTE ONE: Countertops are not shown in these diagrams. (Cabinet Only)